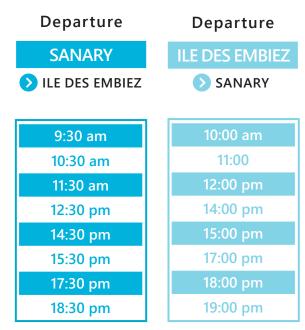

## FROM JULY, 1<sup>ST</sup> TO SEPTEMBER, 17<sup>TH</sup> 2023



Management reserves the right to cancel or modify travel and schedules in case of bad weather or for security reasons.

| (All Taxes Included)                     | ON-SITE RATES | E-TICKET |
|------------------------------------------|---------------|----------|
| Adult                                    | € 21,50       | € 20,50  |
| <b>Child</b><br>(from 3 to 12 years old) | € 13,00       | € 12,50  |
| <b>Child</b><br>(< 3 years old)          | Free          | Free     |
| Disabled *                               | € 13,00       | € 12,50  |
| Bike **                                  | € 9,00        | € 8,00   |
| Dog **                                   | € 9,00        | € 8,00   |

<sup>\*</sup> Upon presentation of a proof

## **OFFER E-TICKET**



**Reduced price** for the purcha